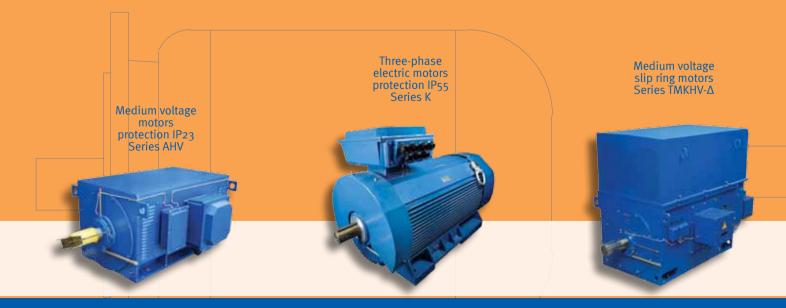

#### Design and construction:

- Asynchronous, low and high voltage electric motors (squirrel cage and slip ring)
- Low and high voltage electric motors for the shipping industry
- Direct current electric motors

All products are available in various types covering a big range of power and voltage:

- ► From 0.12KW to 6MW
- From 230 Volt to 11KV
- Designed for supply by grid or inverter
- Eficiency class IE1, IE2, IE3