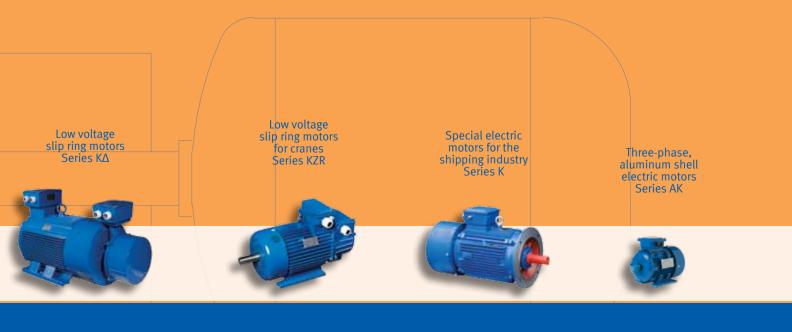

#### Design and construction:

- Asynchronous, low and high voltage electric motors (squirrel cage and slip ring)
- Low and high voltage electric motors for the shipping industry
- Direct current electric motors

All products are available in various types covering a big range of power and voltage:

- ► From 0.12KW to 6MW
- From 230 Volt to 11KV
- Designed for supply by grid or inverter
- Eficiency class IE1, IE2, IE3