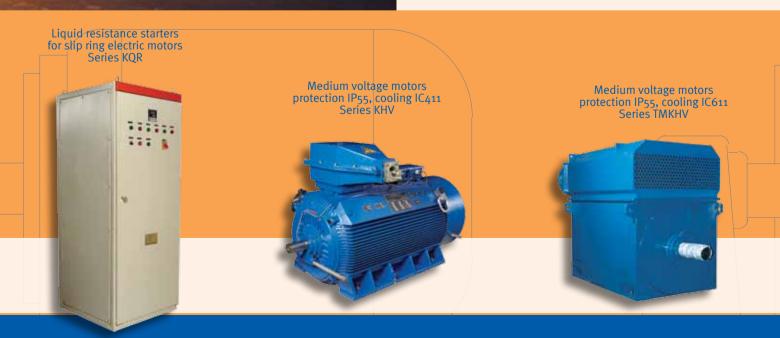

#### Design and construction:

- Asynchronous, low and high voltage electric motors (squirrel cage and slip ring)
- Low and high voltage electric motors for the shipping industry
- Direct current electric motors

All products are available in various types covering a big range of power and voltage:

- ► From 0.12KW to 6MW
- From 230 Volt to 11KV
- Designed for supply by grid or inverter
- Eficiency class IE1, IE2, IE3