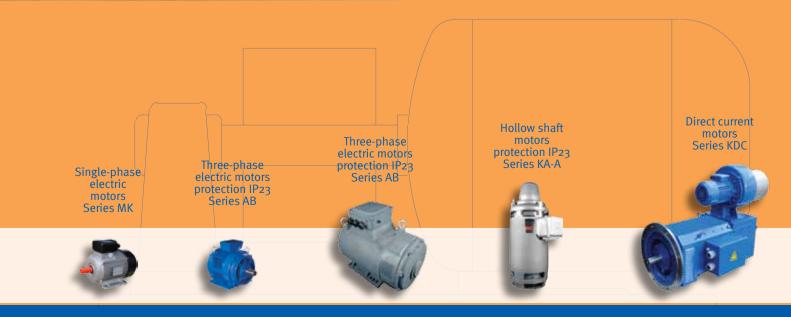

#### Design and construction:

- Asynchronous, low and high voltage electric motors (squirrel cage and slip ring)
- Low and high voltage electric motors for the shipping industry
- Direct current electric motors

All products are available in various types covering a big range of power and voltage:

- ► From 0.12KW to 6MW
- From 230 Volt to 11KV
- Designed for supply by grid or inverter
- Eficiency class IE1, IE2, IE3