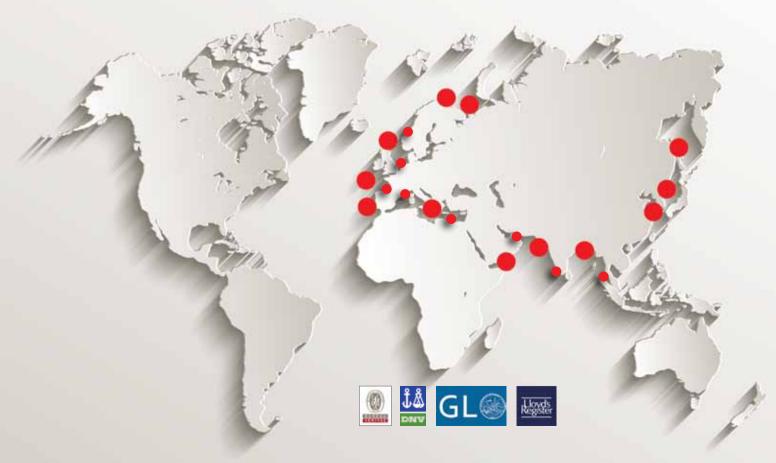

•••••

We cover the actual needs of the shipping industry and deliver our electric motors in all major ports in Europe, the Middle East and Asia.

•

Generators for hydroelectric projects and wind generators. "Valiadis SA" has been designing and manufacturing asynchronous generators with single and double speed

- Shipping Industry: All electric motors for the shipping industry are designed and manufactured according to the standards of major certification bodies: Bureau Veritas (BV), Lloyd's Register of Shipping (LRS), Germanischer Lloyd (GL), Dersk Norske Veritas (DNV), etc.
- Ability to perform type tests in the presence of the customer or/and the certification body in the testing facility of Thessaloniki