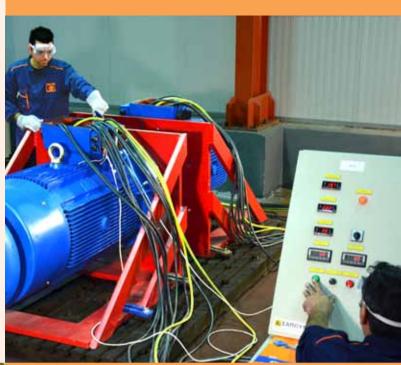

•

The only electric motor testing facility in Greece. Type tests can be performed in horizontal and vertical electric motors with maximum power 500 kW. The facility is fully equipped with an AFE inverter (ability to return power to the grid). Tests are carried out according to international standards (IEC, IEEE), shipping industry specifications and customer requirements.